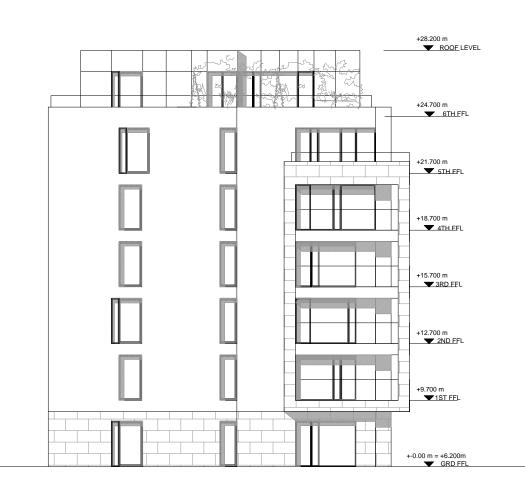

PROPOSED BLOCK 4 & 6 - ENTRANCE ELEVATION 1:200

PROPOSED BLOCK 4 & 6 - SIDE ELEVATION
1:200

| ARCHITECTS  44-45 LR CAMDEN ST DUBLIN 2                                                                 | PROJECT CANAL BANKS AT PA HEA        | ALY ROAD/PARK ROAD,  | LIMERICK  |              |
|---------------------------------------------------------------------------------------------------------|--------------------------------------|----------------------|-----------|--------------|
| SCALE: 1:200 @A3 DATE: SEPT 2019 DRWG. No. 1248-18-33 DRN. BY OLIVER CARTY  44-45 LR CAMDEN ST DUBLIN 2 | CLIENT REVINGTON DEVELOPMENT         | 'S LTD               |           | rev.         |
| ARCHITECTS  44-45 LR CAMDEN ST DUBLIN 2                                                                 | TITLE ■ PROPOSED BLOCK 4 & 6 - E     | ELEVATIONS           |           |              |
| OCA ARCHITECTS                                                                                          | ■ SCALE: 1:200 @A3 ■ DATE: SEPT 2019 | DRWG. No. 1248-18-33 | ■ DRN. BY | OLIVER CARTY |
| Tel 01 4763922 Fax 01 4780028 Email info@ocaarchitects.ie                                               | OCA ARCHITECTS                       |                      |           | <del>_</del> |