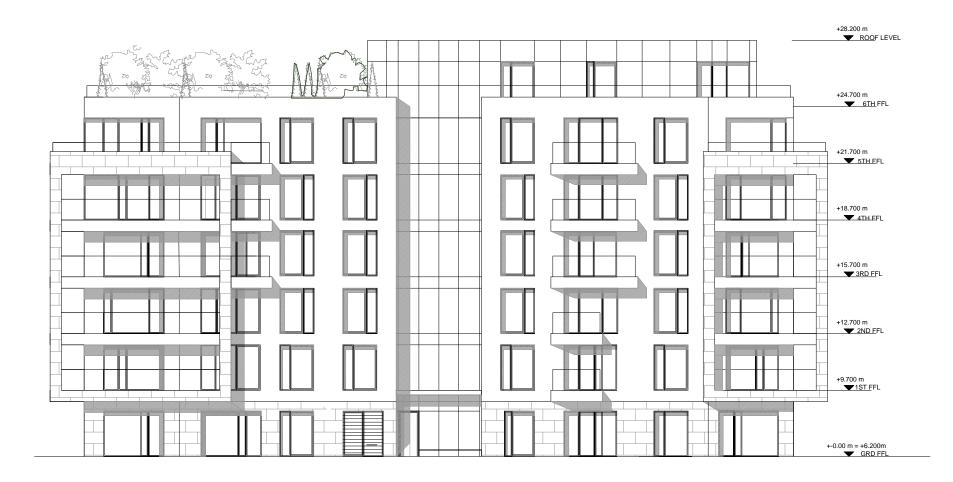

PROPOSED BLOCK 4 & 6 - ENTRANCE ELEVATION 1:200

PROPOSED BLOCK 4 & 6 - SIDE ELEVATION
1:200

| ARCHITECTS  44-45 LR CAMDEN ST DUBLIN 2                                                                 | PROJECT CANAL BANKS AT PA HEA        | ALY ROAD/PARK ROAD,  | LIMERICK  |              |
|---------------------------------------------------------------------------------------------------------|--------------------------------------|----------------------|-----------|--------------|
| SCALE: 1:200 @A3 DATE: SEPT 2019 DRWG. No. 1248-18-33 DRN. BY OLIVER CARTY  44-45 LR CAMDEN ST DUBLIN 2 | CLIENT REVINGTON DEVELOPMENT         | 'S LTD               |           | rev.         |
| ARCHITECTS  44-45 LR CAMDEN ST DUBLIN 2                                                                 | TITLE ■ PROPOSED BLOCK 4 & 6 - E     | ELEVATIONS           |           |              |
| OCA ARCHITECTS                                                                                          | ■ SCALE: 1:200 @A3 ■ DATE: SEPT 2019 | DRWG. No. 1248-18-33 | ■ DRN. BY | OLIVER CARTY |
| Tel 01 4763922 Fax 01 4780028 Email info@ocaarchitects.ie                                               | OCA ARCHITECTS                       |                      |           | <del>_</del> |